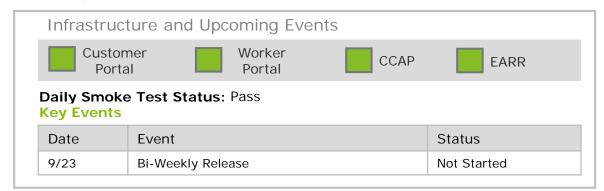

## RIBridges Incident Management Process and Status

Friday Sep. 22<sup>nd</sup>, 2017 (10:00 AM EDT)