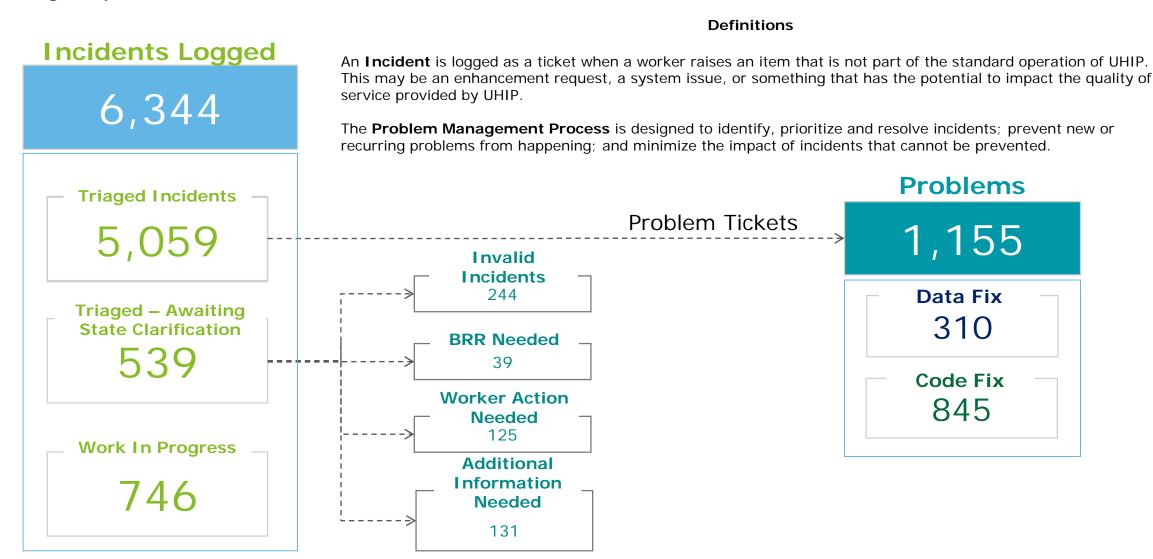

## RIBridges Incident Management Process and Status

Friday Sep. 22<sup>nd</sup>, 2017 (10:00 AM EDT)