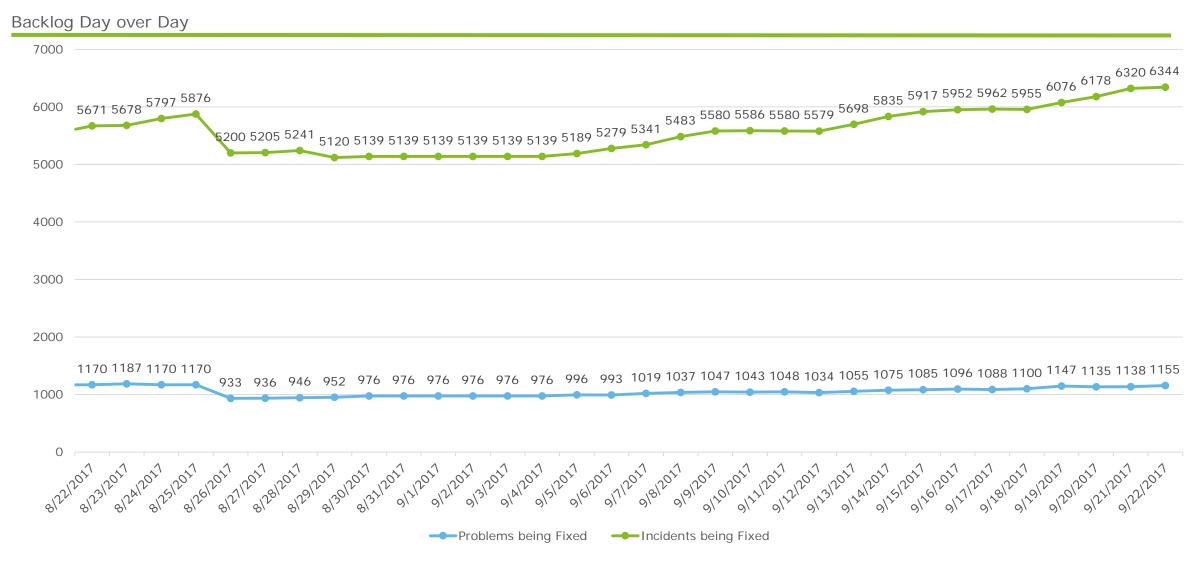

## RIBridges Technical Metrics – Incident Backlog Trend (includes problems being fixed) Friday Sep. 22<sup>nd</sup>, 2017 (10:00 AM EDT)